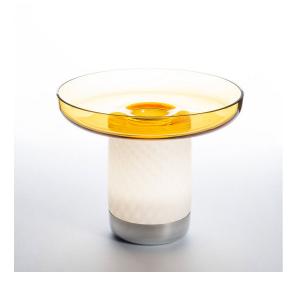

## BESCHREIBUNG

A portable lamp explores the connection between light, food and conviviality.

It's a portable lamp that interacts with objects on the table. A body made from white textured milk glass, diffuses the light, creating a relaxed atmosphere, while the upper recess is home to a glass bowl designed to hold food for sharing. This can be combined or alternated with a taller bowl and wider one – almost a plate – at the top.

The bowls – and the lamp itself – are made from hand-worked glass, making them unique pieces whose texture,

transparency and colour generate a special dialogue between light and food, blurring the boundaries between them.

Maximum attention to detail has been shown in order to do justice to the object itself and the other elements with which it interacts.

Light plays a key role in creating the perfect atmosphere, interacting with other elements on the table and promoting sharing and conviviality.