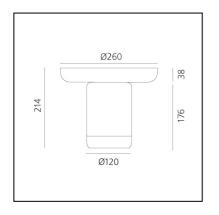

# Bontà + Topaz Plate

Davide Oldani Attila Veress



## € کې چې



### LUMINAIRE

- Watt: 2,4W
- Lichtstrom (Im): 242Im
- CCT: **2700K**
- Efficiency: **72%**
- Efficacy: 100lm/W
- CRI: 80
- Dimmer Typology: Slider Dimmer

## BESCHREIBUNG

A portable lamp explores the connection between light, food and conviviality.

It's a portable lamp that interacts with objects on the table. A body made from white textured milk glass, diffuses the light, creating a relaxed atmosphere, while the upper recess is home to a glass bowl designed to hold food for sharing. This can be combined or alternated with a taller bowl and wider one – almost a plate – at the top.

The bowls – and the lamp itself – are made from hand-worked glass, making them unique pieces whose texture,

transparency and colour generate a special dialogue between light and food, blurring the boundari