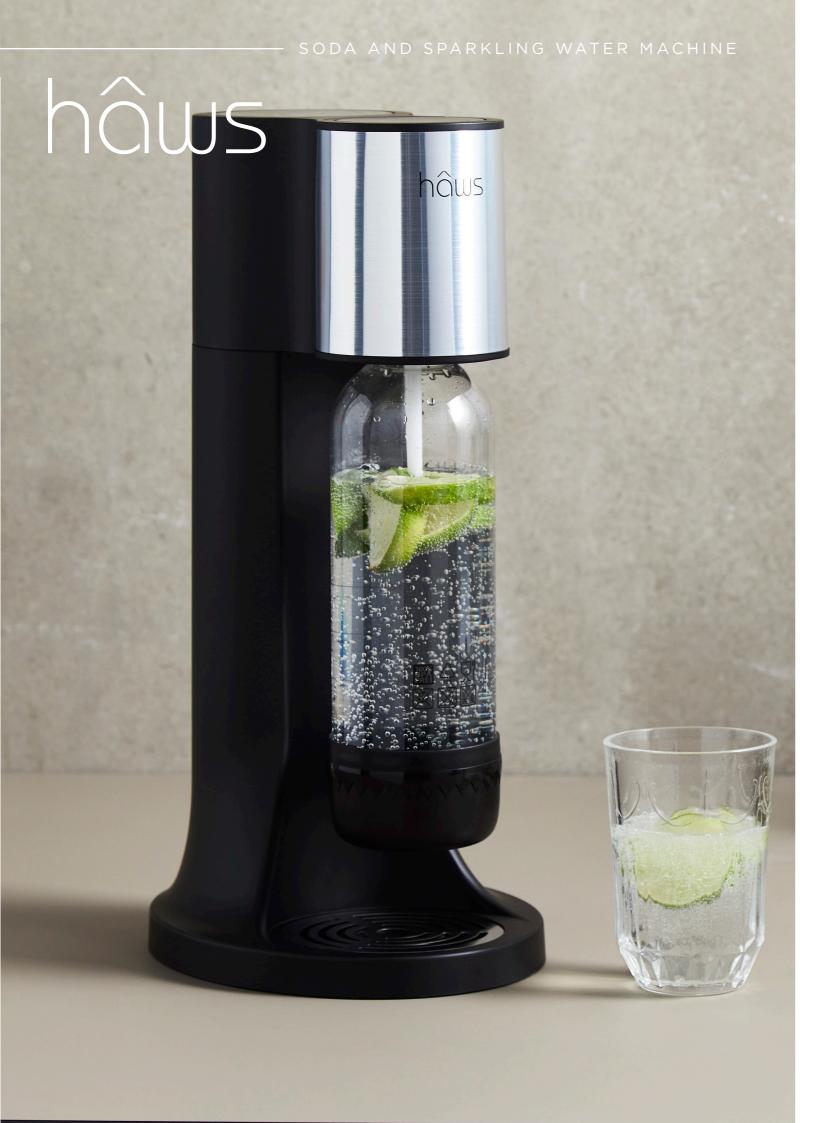

## **SODA AND SPARKLING WATER MACHINE**

Bubbles whenever you feel like it. With a soda & sparkling water machine, you can quench your thirst for sparkling water or soda at any time. By making your own soda or sparkling water, you can easily add your favourite flavour, but at the same time you also reduce the consumption of plastic bottles. The recyclable plastic bottle that comes inthe box holds 0.85L. It is up to you whether you want your bubbles with or without flavour. Only your imagination setslimits to what flavors you can add - try for instance juice, berries, fruits, vegetables, herbs etc.

Not dishwasher safe.

CO2 carbonator not included.

ONE PUSH BUTTON

1 BOTTLE 0.85L -

BPA FREE MATERIAL -