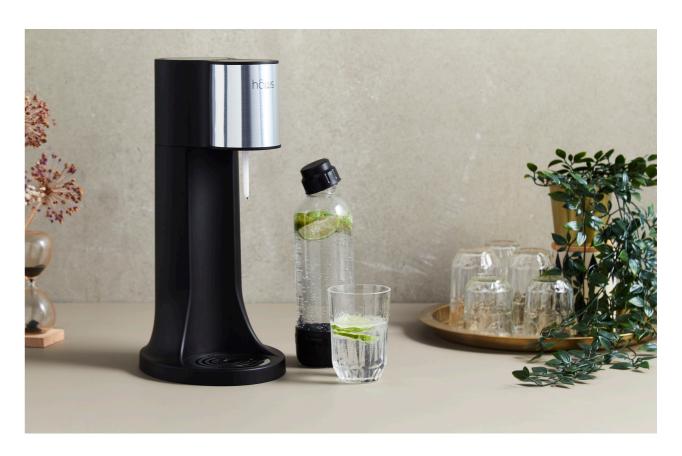

## **SODA AND SPARKLING WATER MACHINE**

Bubbles whenever you feel like it. With a soda & sparkling water machine, you can quench your thirst for sparkling water or soda at any time. By making your own soda or sparkling water, you can easily add your favourite flavour, but at the same time you also reduce the consumption of plastic bottles. The recyclable plastic bottle that comes inthe box holds 0.85L. It is up to you whether you want your bubbles with or without flavour. Only your imagination setslimits to what flavors you can add - try for instance juice, berries, fruits, vegetables, herbs etc.

Not dishwasher safe.

CO2 carbonator not included.

ONE PUSH BUTTON

1 BOTTLE 0.85L -

BPA FREE MATERIAL -